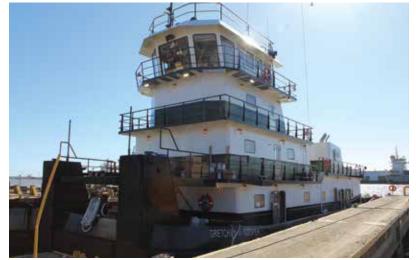

# **BLAKELEY BOATWORKS**

In March of 2021, Blakeley BoatWorks (BBW) delivered MV GRETCHEN V. COOPER is fully compliant with all the nation's first linehaul towing vessel with tier 4 caterpillar high-speed engines with selective catalytic reduction. This vessel, named the MV GRETCHEN V. COOPER, is now operated by Cooper Marine and Timberlands (CMT). Both Blakeley BoatWorks and CMT are headquartered at the Port of Mobile and are wholly owned subsidiaries of Cooper/T. Smith. The MV GRETCHEN V. COOPER is named after Angus R. Cooper Ill's, president of Cooper/T. Smith, wife Gretchen.

Blakeley BoatWorks is a full-service shipyard that specializes in new vessel construction and vessel and barge repair. Stationed on 26 acres at the heart of the Port of Mobile, BBW has the capacity to service up to 15 towing vessels and barges simultaneously. BBW is equipped with a 1,900-ton floating dry dock, 660-ton travel lift and four covered fabrications shops.

United States Coast Guard regulatory requirements. The vessel has 4.000 horsepower and is 110 feet long, 33 feet wide and is the 20th vessel in CMT's fleet. Tier 4 diesel engine standards are the strictest under the United States Environmental Protection Agency's emissions requirements for new engines in inland marine vessels, and vessels that are tier 4 compliant have the capability to reduce emissions of particulate matter, black soot and nitrogen oxides to near zero levels of emissions. The engines in tier 4 vessels like the MV GRETCHEN V. COOPER save fuel and reduce emissions by more than 86%.

The vessel has the capacity of 44,200 gallons of fuel and 10,000 gallons of potable water, along with providing the maximum working draft. The MV GRETCHEN V. COOPER is outfitted with six crew staterooms housing eight crewman at a time, with four and a half baths and full galley arrangement.