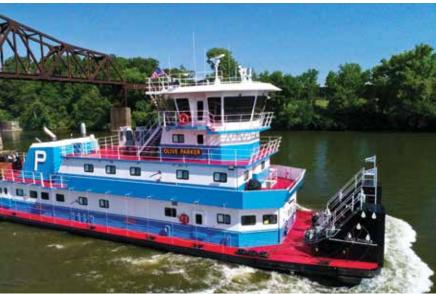

Continuing the family tradition, the MV OLIVE PARKER is Parker Towing's newest build. Designed by Parker Towing and built by C & C Marine and Repair in 2020, the vessel is named in honor of Olive Parker, daughter