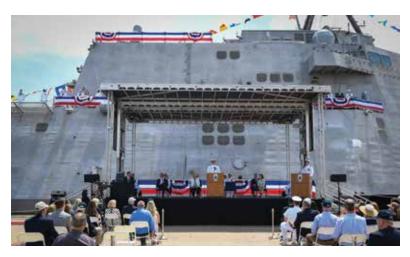

### www.leadiving.com

**ALABAMA STATE PORT AUTHORITY** 

fter months of anticipation, and last-minute adjustments due to Department of Defense pandemic policies, the USS MOBILE was commissioned in an historic ceremony at the Alabama State Port Authority's Pier 2.

Attended by Navy brass, industry leaders and members of the crew's families, the May 22 commissioning featured a 19-gun salute by the Alabama National Guard, a military aircraft flyover, and music by the U.S. Navy Band Southeast.

The traditional ceremony, which marked the ship's entry into active service with the Navy, was "the largest, in-person commissioning ceremony the Navy has participated in in a year," according to Vice Admiral John Mustin, chief of Navy Reserve. "To do so in her namesake city where she's built will help form an indelible bond between the city, each and every Mobilian, and this warship," Mustin told the audience.

Alabama Governor Kay Ivey said, "It's truly a rare thing for a U.S. ship to be designed, built and commissioned in the same city for which she is named." The MOBILE became only the second ship on active service with the U.S. Navy to have been built and commissioned in its namesake city. Mustin suggested that, "this could be the first time that we celebrate such a ship's entry into the fleet in their namesake city and in the location where they were built." The MOBILE's commanding officer, Commander Christopher Wolff, agreed, saying that the other ship, USS NEW ORLEANS (LPD 18), wasn't actually built in New Orleans but in a nearby community.