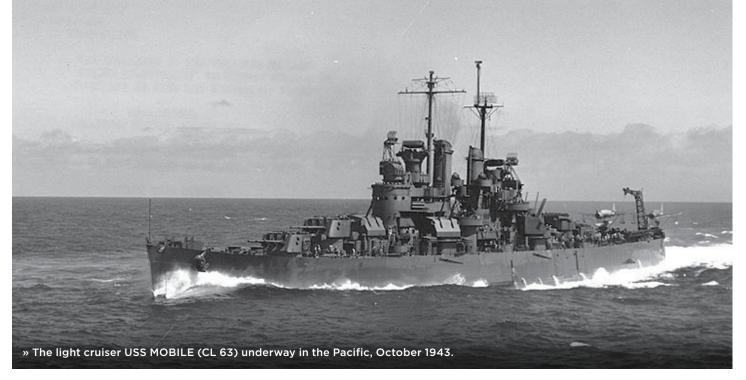

# THE MIGHTY MOBILE, WORLD WAR II STALWART

MOBILE was commissioned at the Alabama State Port Authority, she was taking on more than just the proud name of a Port City with a rich maritime history. The newest USS MOBILE was also inheriting the legacy of four previous U.S. Navy ships named MOBILE spanning more than a century and a half, from the U.S. Civil War through the Gulf War.

None had a more distinguished record of service than the World War II light cruiser, USS MOBILE (CL 63).

The ship was laid down April 14, 1941, at Newport News Shipbuilding and Dry Dock Co., and was launched on May 15 of the following year. Her sponsor was the wife of former City Commissioner and Mayor of Mobile, Harry T. Hartwell. With war raging around the globe, the MOBILE was commissioned March 24, 1943, with Captain Charles J. Wheeler in command.