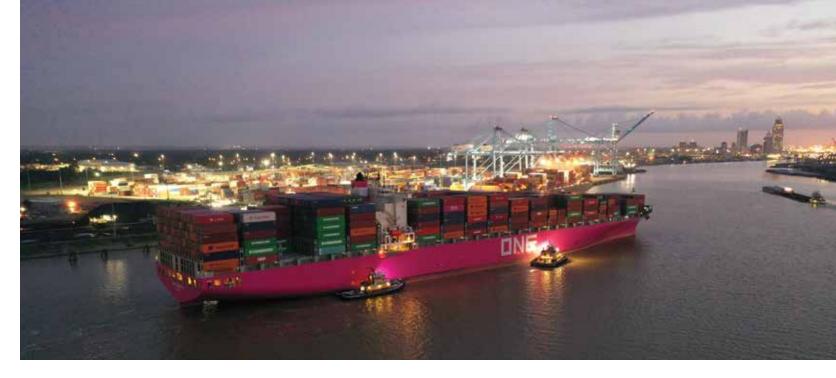

# THE ALLIANCE CALLS **ON PORT OF MOBILE TO ACHIEVE TRANSPACIFIC TRADE ROUTE**

he Alabama State Port Authority (ASPA) and APM Terminals (APMT) welcomed THE Alliance carrier Ocean Network (ONE) MODERN into the Mobile Bay on June 18, 2021. The bright pink ONE vessel was hard to miss, sailing into the port at 302 meters long and weighing more than 75,000 tons. ONE, a Japanese conglomerate, is part of THE Alliance steamship carriers that enter the Port of Mobile each week.

ONE is the sixth largest container carrier globally and offers an expeditious and reliable network across all major trade lanes. Founded in 2018 with its headquarters in Singapore, ONE has a global fleet of more than 250 vessels with a strong international trading presence. Ports of call include Asia. Korea. China. travels through the Panama Canal before heading to Houston, Mobile and New Orleans. With nine vessels equally spread out across the trade lane, APMT provides consistent weekly carrier service for THE Alliance.