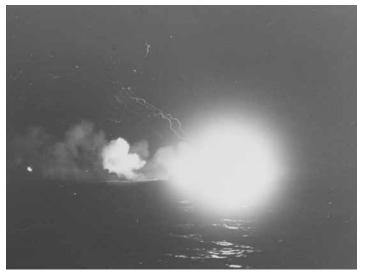

On November 8, she was off the island of Bougainville and covering reinforcement landings. The group came under heavy enemy attack from the air, with MOBILE serving as the radar reporting ship for the Task Group. it retired, and gun crews on the MOBILE assisted in

hen the latest ship to bear the name USS was credited with splashing one and assisting in the downing of two others.

> Afterward, the cruiser steamed to Espiritu Santo, where she joined Task Group 53.7 for the assault and occupation of Tarawa, serving as fire support ship and shelling the island. Following the landings at Betio during the week of November 20, the MOBILE remained in the area in support of the Marine assault forces, which encountered stiff opposition to their amphibious landing.