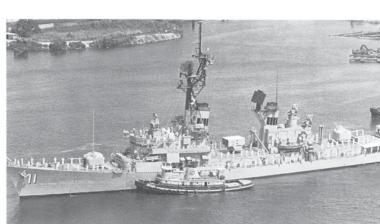

### - Thousands Visit USS **SELLERS at State Docks**

The guided missile destroyer USS SELLERS received a warm and colorful welcome at the Alabama State

The sleek warship made a stirring sight as she entered Mobile's harbor

Perfect summer weather welcomed the officers and crew of the guided-missile destroyer USS SELLERS (DDG-11) as she arrived at the Alabama State Docks to participate in roundbreaking ceremonies for Naval Station Mobile.

On hand at the Docks' Pier 5 to greet the ship were the lovely Azalea Trail Maids, city officials and a crowd of well-wishers. Com mander Robert J. Shade, ship's captain, exchanged plaques with Theresa Dixon of the Mobile Jaycees. Commander Shade said, "This marks the beginning of a close association bet-ween Mobile and the Navy. We are proud and ery thankful that the city invited us and the SELLERS to participate in this moment." Later, on board the SELLERS, Commande

### The USS SELLERS is welcomed to the Port of Mobile in September 1988.