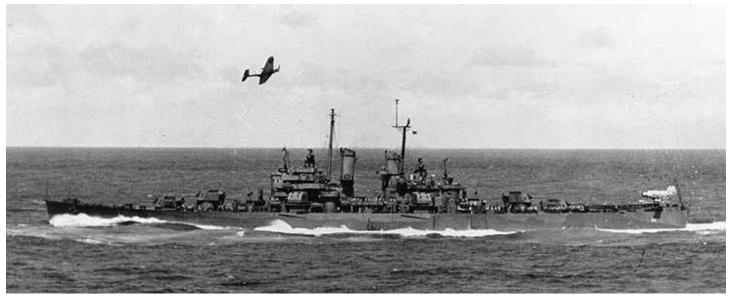

# THE MIGHTY MOBILE, WORLD WAR II STALWART

MOBILE was commissioned at the Alabama State Port Authority, she was taking on more than just the proud name of a Port City with a rich maritime history. The newest USS MOBILE was also inheriting the legacy of four previous U.S. Navy ships named MOBILE spanning more than a century and a half, from the U.S. Civil War through the Gulf War.