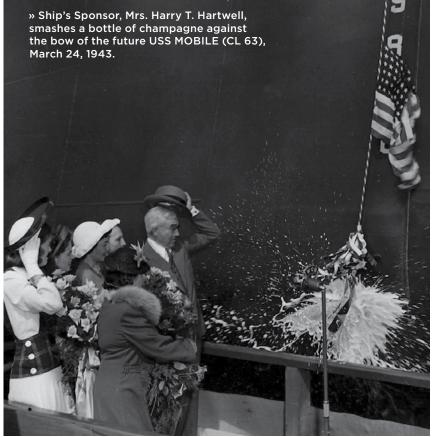

None had a more distinguished record of service than the World War II light cruiser, USS MOBILE (CL 63).

The ship was laid down April 14, 1941, at Newport News Shipbuilding and Dry Dock Co., and was launched on May 15 of the following year. Her sponsor was the wife of former City Commissioner and Mayor of Mobile, Harry T. Hartwell. With war raging around the globe, the MOBILE was commissioned March 24, 1943, with Captain Charles J. Wheeler in command.