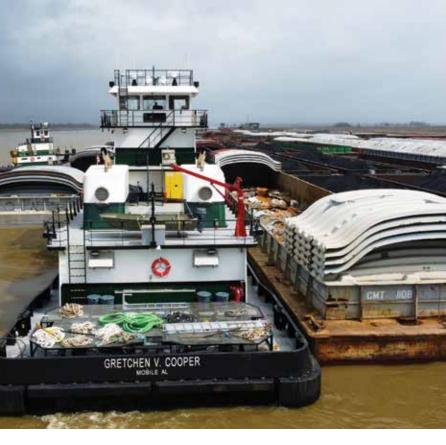

# **BLAKELEY BOATWORKS**

In March of 2021, Blakeley BoatWorks (BBW) delivered MV GRETCHEN V. COOPER is fully compliant with all the nation's first linehaul towing vessel with tier 4 caterpillar high-speed engines with selective catalytic reduction. This vessel, named the MV GRETCHEN V. COOPER, is now operated by Cooper Marine and Timberlands (CMT). Both Blakeley BoatWorks and CMT are headquartered at the Port of Mobile and are wholly owned subsidiaries of Cooper/T. Smith. The MV GRETCHEN V. COOPER is named after Angus R. Cooper Ill's, president of Cooper/T. Smith, wife Gretchen.

United States Coast Guard regulatory requirements. The vessel has 4.000 horsepower and is 110 feet long, 33 feet wide and is the 20th vessel in CMT's fleet. Tier 4 diesel engine standards are the strictest under the United States Environmental Protection Agency's emissions requirements for new engines in inland marine vessels, and vessels that are tier 4 compliant have the capability to reduce emissions of particulate matter, black soot and nitrogen oxides to near zero levels of emissions. The engines in tier 4 vessels like the MV GRETCHEN V. COOPER save fuel and reduce emissions by more than 86%.

The vessel has the capacity of 44,200 gallons of fuel and 10,000 gallons of potable water, along with providing the maximum working draft. The MV GRETCHEN V. COOPER is outfitted with six crew staterooms housing eight crewman at a time, with four and a half baths and full galley arrangement.

cutlass shaft bearings are installed on the vessel. The MV GRETCHEN V. COOPER has already begun Gulf Coast Air and Hydraulics supplied the steering operating on the Tennessee-Tombigbee Waterway, the system for the two, 9-inch main rudders and four, 8-inch 234-mile river system connecting the Tennessee River flanking rudders. The propulsion arrangement will allow with the Black Warrior River in Alabama.