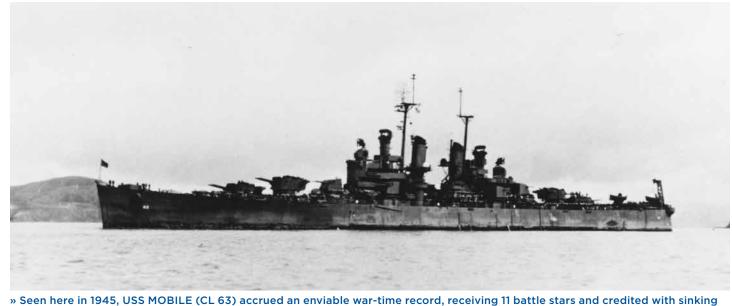

On the morning that the ship departed the Port City bound for her home port of San Diego, Mobilians turned out at Cooper Riverside Park again to show their support for their ship by waving small U.S. flags and banners that read, "Fair winds and following seas." Mayor Sandy Stimpson, USS ALABAMA Crewmates and Azalea Trail Maids were there once more to lend an air of festivity to the MOBILE's departure. In the distance, the ex-USS ALABAMA sounded its horn in tribute to the warship. USS MOBILE (LCS 26) is the fifth U.S. Navy ship to bear the proud name MOBILE. The first, a sidewheel steamer built in 1845, served as a Confederate blockade-runner prior to being captured and pressed into service with the U.S. Navy; she participated in the capture of Forts Morgan and Gaines at the mouth of Mobile Bay during the Civil War. The second ship originally was a German passenger liner: the U.S. Navy put her to use after the war, bringing home more than 21,000 American troops in nine transatlantic crossings. The third USS MOBILE (CL 63), a light cruiser, became the most famous ship to bear the name, as she earned 11 battle stars during World War II. The fourth was the amphibious cargo ship USS MOBILE (LKA 115). Launched in October 1969, LKA 115 served from the end of the Vietnam War through the first Gulf War. She assisted in evacuating Americans and South Vietnamese from Vietnam as that country was overrun by communists in the mid-1970s. She also participated in the largest amphibious task force since the Korean War during Operation Desert Storm in 1991. Littoral Combat Ships are designed to address and defeat growing littoral threats and provide access and dominance along coastal waters. A fast, maneuverable, and networked surface-combatant, LCS provides the required war-fighting capabilities and operational flexibility to conduct focused missions including surface warfare, mine warfare and anti-submarine warfare.